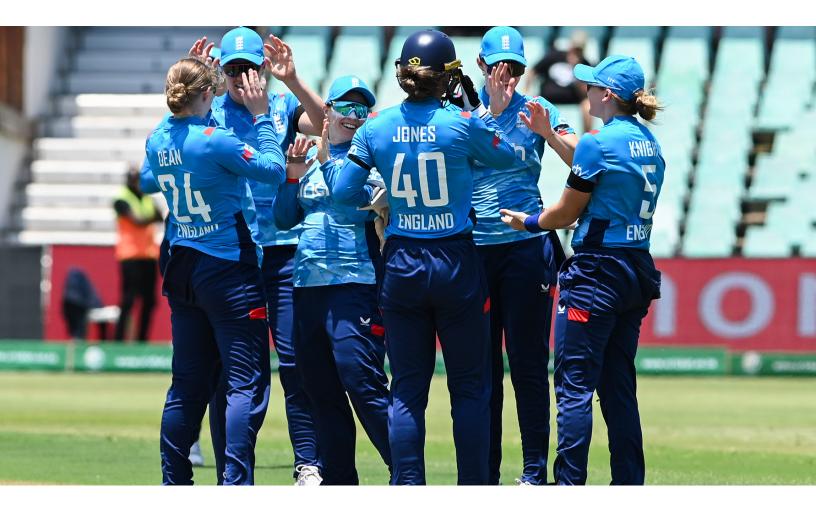

# **England Women level ODI series with victory in Durban**

England Women earned a six-wicket win over South Africa to level the One Day International series in Durban.

Player of the match Charlie Dean recorded 4-45 as the hosts were bowled out for 135 in 31.3 overs.

Sophie Ecclestone and seamer Lauren Filer took three wickets each.

Filer bowled Tazmin Brits and Suné Luus leaving the Proteas at 14-2 inside

the first four overs.

Annerie Dercksen and captain Laura Wolvaardt's combined 58 settled the hosts.

Spinner Dean then took a hat-trick inside two overs, Ecclestone dismissed the dangerous Wolvaardt for 35 and Chloe Tryon after her counter-attacking 45 from 49.

Openers Beaumont and Maia Bouchier added 69 for the first wicket, before Nat Sciver-Brunt's 20 and Danni Wyatt-Hodge's unbeaten 25 sealed victory for England in the 24th over.