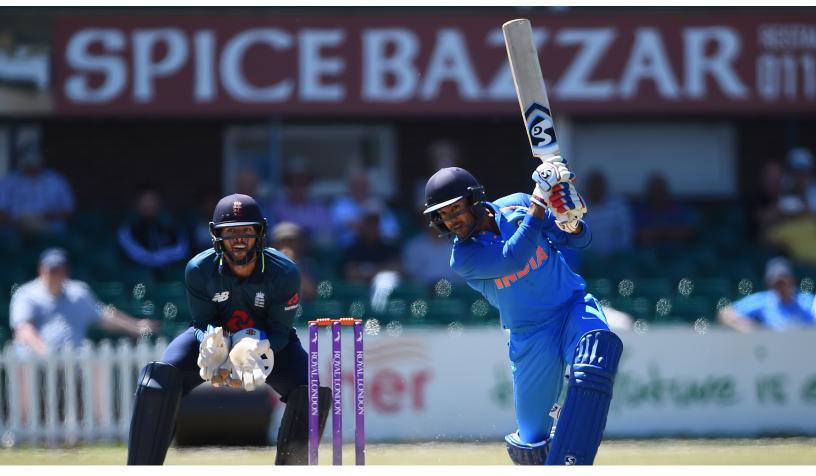

Mayank Agarwal on the way to a century for India A against England Lions in Leicester last week, watched by Surrey and Lions wicketkeeper Ben Foakes. The teams meet again at the Kia Oval on Monday in the A-team Tri-Series final